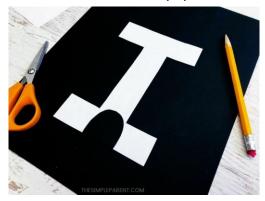

## Steps:

1. Print and cut the Letter I printable (located at the bottom of this document) onto

white paper.

2. Glue the white letter I to the center of the black paper

3. Using the second piece of black construction paper, cut out a small half oval and glue to the bottom center of the letter I.