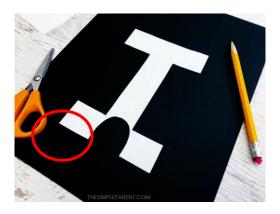

## Steps:

1. Print and cut the Letter I printable (located at the bottom of this document) onto

white paper.

2. Glue the white letter I to the center of the black paper

3. Using the second piece of black construction paper, cut out a small half oval and glue to the bottom center of the letter I.