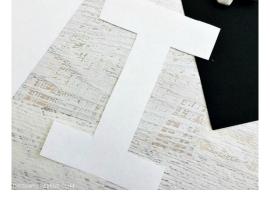

## Steps:

1. Print and cut the Letter I printable (located at the bottom of this document) onto

white paper.

2. Glue the white letter I to the center of the black paper

3. Using the second piece of black construction paper, cut out a small half oval and glue to the bottom center of the letter I.