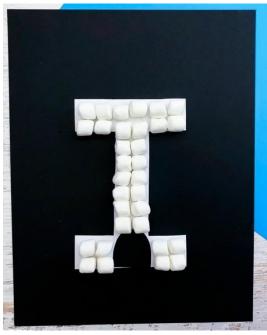

4. Start gluing the marshmallows onto your letter I until it's full. Let dry completely.