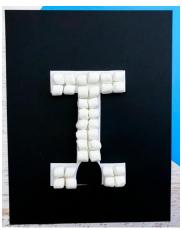

## I is for Igloo

## Steps:

1. Print and cut the Letter I printable (located at the bottom of this document) onto

white paper.

2. Glue the white letter I to the center of the black paper

3. Using the second piece of black construction paper, cut out a small half oval and glue to the bottom center of the letter I.

4. Start gluing the marshmallows onto your letter I until it's full. Let dry completely.