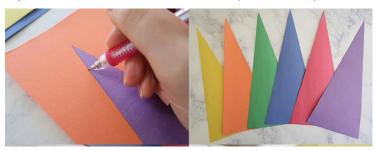

2. Glue two ends of the strips together. Then glue the other ends together to form a circle and the base of our jester hat.

3. Draw a large triangle on any of your colored papers and cut it out out. This is going to form one of the points of the jester hat. Set this triangle on top of another colored paper to use as a template.

4. Trace the triangle on your second color and cut it out. Repeat this step on the rest of your colors!

5. Make six small circles on a yellow piece of paper and cut them out. Draw a "K" along the bottom of each circle and add a dot to each end of the lines. These are the bells for your hat!