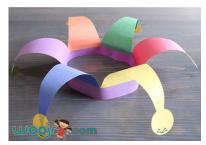

## **April Fool's Jokester Hat**

**8.** Use your fingers to gently bend and roll the tips of the triangles so that they hang over the base of the hat.