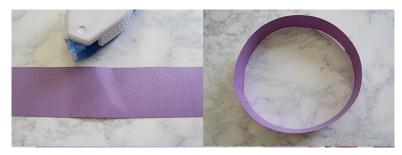

2. Glue two ends of the strips together. Then glue the other ends together to form a circle and the base of our jester hat.

3. Draw a large triangle on any of your colored papers and cut it out out. This is going to form one of the points of the jester hat. Set this triangle on top of another colored paper to use as a template.