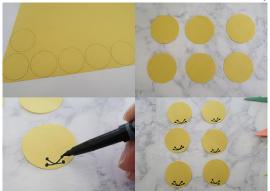

4. Trace the triangle on your second color and cut it out. Repeat this step on the rest of your colors!

5. Make six small circles on a yellow piece of paper and cut them out. Draw a "K" along the bottom of each circle and add a dot to each end of the lines. These are the bells for your hat!