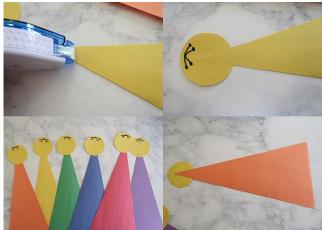

6. Add glue to the end of each triangle and attach your bells.

7. Add a line of glue along the base of the triangle. Set it inside the base of the hat about 1/2 an inch down, and press into place. Glue a second triangle onto the opposite side to keep it even. Add your last four triangles so that there are two between the ones you already glued.

**8.** Use your fingers to gently bend and roll the tips of the triangles so that they hang over the base of the hat.