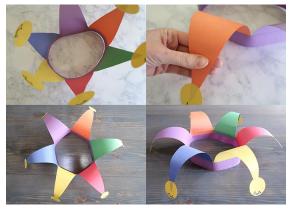

## Steps:

1. Start by picking any one of your colors of construction paper to be the base of our jester hat. Use your ruler to mark 1.5 inches down the paper, and draw a line across the length of the paper. Repeat this step under your first line to create a second strip. Cut them out.

2. Glue two ends of the strips together. Then glue the other ends together to form a circle and the base of our jester hat.

3. Draw a large triangle on any of your colored papers and cut it out out. This is going to form one of the points of the jester hat. Set this triangle on top of another colored paper to use as a template.

4. Trace the triangle on your second color and cut it out. Repeat this step on the rest of your colors!

5. Make six small circles on a yellow piece of paper and cut them out. Draw a "K" along the bottom of each circle and add a dot to each end of the lines. These are the bells for your hat!

6. Add glue to the end of each triangle and attach your bells.

7. Add a line of glue along the base of the triangle. Set it inside the base of the hat about 1/2 an inch down, and press into place. Glue a second triangle onto the opposite side to keep it even. Add your last four triangles so that there are two between the ones you already glued.

**8.** Use your fingers to gently bend and roll the tips of the triangles so that they hang over the base of the hat.