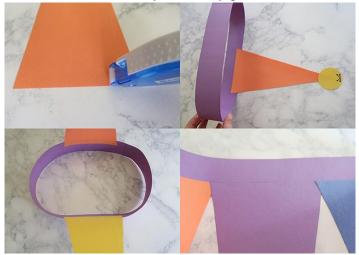

## Steps:

1. Start by picking any one of your colors of construction paper to be the base of our jester hat. Use your ruler to mark 1.5 inches down the paper, and draw a line across the length of the paper. Repeat this step under your first line to create a second strip. Cut them out.

2. Glue two ends of the strips together. Then glue the other ends together to form a circle and the base of our jester hat.

3. Draw a large triangle on any of your colored papers and cut it out out. This is going to form one of the points of the jester hat. Set this triangle on top of another colored paper to use as a template.

6. Add glue to the end of each triangle and attach your bells.

7. Add a line of glue along the base of the triangle. Set it inside the base of the hat about 1/2 an inch down, and press into place. Glue a second triangle onto the opposite side to keep it even. Add your last four triangles so that there are two between the ones you already glued.