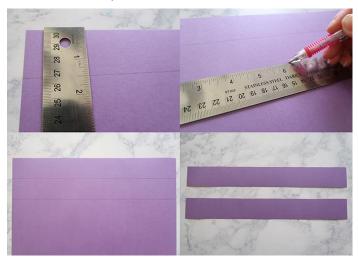

## Steps:

1. Start by picking any one of your colors of construction paper to be the base of our jester hat. Use your ruler to mark 1.5 inches down the paper, and draw a line across the length of the paper. Repeat this step under your first line to create a second strip. Cut them out.