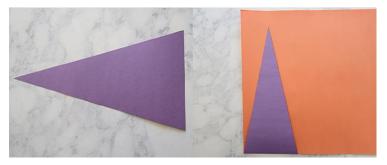

2. Glue two ends of the strips together. Then glue the other ends together to form a circle and the base of our jester hat.

3. Draw a large triangle on any of your colored papers and cut it out out. This is going to form one of the points of the jester hat. Set this triangle on top of another colored paper to use as a template.

4. Trace the triangle on your second color and cut it out. Repeat this step on the rest of your colors!

5. Make six small circles on a yellow piece of paper and cut them out. Draw a "K" along the bottom of each circle and add a dot to each end of the lines. These are the bells for your hat!