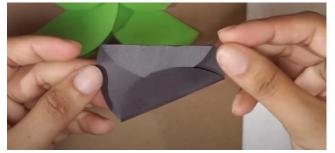

7. Fold two opposite sides of the brown circle towards the middle.

8. Apply glue to the folded side and place slightly inside the bottom layer of the tree.

9. Repeat steps #1-8 as many times as you would like to create more trees for your forest! ©