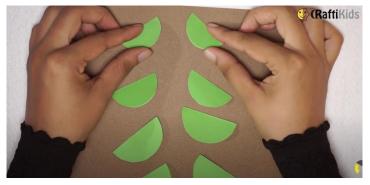

3. Draw a large circle on a piece of brown paper and cut it out.

4. Fold all of the green circles in half.

5. Starting with the smallest circles: apply glue to one of the outside halves and place near the top of your background paper. The second circle should overlap the first circle and look like a triangle when you open the circles (see below for reference).

6. Repeat step #5 with the remaining sizes so that the smallest size is on top and each additional layer gets bigger.

The Shafer Center 11500 Cronridge Dr. Suite 130 Owings Mills, MD 21117 Tel: 410-517-1113 www.theshafercenter.com