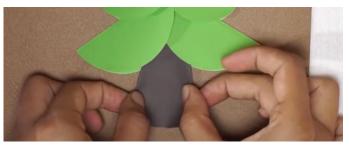

7. Fold two opposite sides of the brown circle towards the middle.

8. Apply glue to the folded side and place slightly inside the bottom layer of the tree.

9. Repeat steps #1-8 as many times as you would like to create more trees for your forest! ©