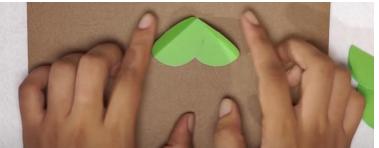

3. Draw a large circle on a piece of brown paper and cut it out.

4. Fold all of the green circles in half.

5. Starting with the smallest circles: apply glue to one of the outside halves and place near the top of your background paper. The second circle should overlap the first circle and look like a triangle when you open the circles (see below for reference).