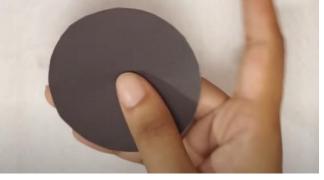

3. Draw a large circle on a piece of brown paper and cut it out.

4. Fold all of the green circles in half.

5. Starting with the smallest circles: apply glue to one of the outside halves and place near the top of your background paper. The second circle should overlap the first circle and look like a triangle when you open the circles (see below for reference).