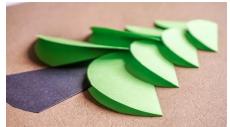

3. Draw a large circle on a piece of brown paper and cut it out.

4. Fold all of the green circles in half.

5. Starting with the smallest circles: apply glue to one of the outside halves and place near the top of your background paper. The second circle should overlap the first circle and look like a triangle when you open the circles (see below for reference).

6. Repeat step #5 with the remaining sizes so that the smallest size is on top and each additional layer gets bigger.

The Shafer Center 11500 Cronridge Dr. Suite 130 Owings Mills, MD 21117 Tel: 410-517-1113 www.theshafercenter.com