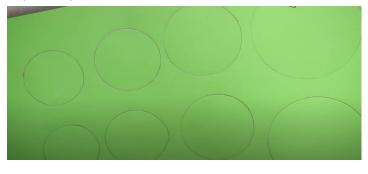

## Steps:

1. Draw eight circles on a sheet of green paper. For the best results, draw two circles for each size: large, medium, small, and smallest.

2. Cut out all eight circles.

The Shafer Center 11500 Cronridge Dr. Suite 130 Owings Mills, MD 21117 Tel: 410-517-1113 www.theshafercenter.com