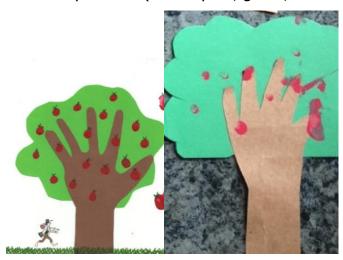

## Steps:

1. Place flat hand and arm on brown paper then trace.

2. Cut out tracing of hand

4. Glue treetop on white paper.

5. Glue treetop cut out to hand

6. Decorate your tree (use crayons, glitter, markers, or paint. ALL DONE!

## **Additional Skill Practice:**

Here are some additional skills you can work on with your kiddo related to this craft:

- Color Identification
- Fine motor coordination (cutting and finger placement)
- Tracing
- Gluing
- Writing name
- Following directions to decorate the tree.