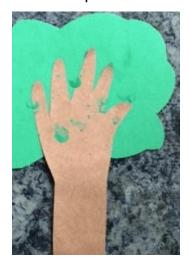

## Steps:

1. Place flat hand and arm on brown paper then trace.

2. Cut out tracing of hand

4. Glue treetop on white paper.

5. Glue treetop cut out to hand

6. Decorate your tree (use crayons, glitter, markers, or paint. ALL DONE!