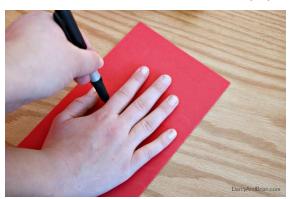

## Steps:

1. Place flat hand and arm on brown paper then trace.

2. Cut out tracing of hand

4. Glue treetop on white paper.

5. Glue treetop cut out to hand

6. Decorate your tree (use crayons, glitter, markers, or paint. ALL DONE!