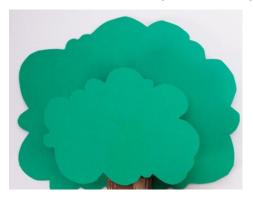

## Steps:

1. Place flat hand and arm on brown paper then trace.

2. Cut out tracing of hand

4. Glue treetop on white paper.

5. Glue treetop cut out to hand

6. Decorate your tree (use crayons, glitter, markers, or paint. ALL DONE!