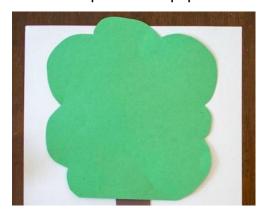

## Steps:

1. Place flat hand and arm on brown paper then trace.

2. Cut out tracing of hand

4. Glue treetop on white paper.

5. Glue treetop cut out to hand

6. Decorate your tree (use crayons, glitter, markers, or paint. ALL DONE!