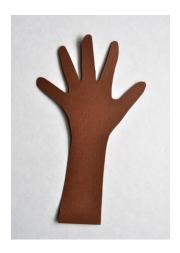

## Steps:

1. Place flat hand and arm on brown paper then trace.

2. Cut out tracing of hand

4. Glue treetop on white paper.

5. Glue treetop cut out to hand

6. Decorate your tree (use crayons, glitter, markers, or paint. ALL DONE!